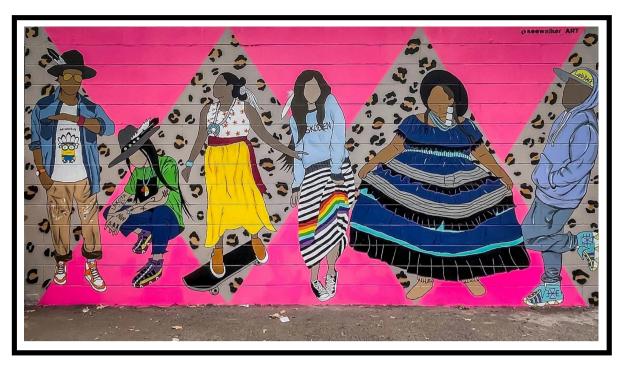

# FIRE STATION MUMMorom MWMww Mhrom

THIS ARTWORK CAN BE FOUND OUTSIDE THE CENTRAL LIBRARY.
IS THERE ANY ART AROUND YOUR NEIGHBORHOOD? DRAW ART
YOU FIND AROUND YOUR COMMUNITY.

"Still Here" by Danielle Seewalker, November 2021, Denver Central Market parking lot