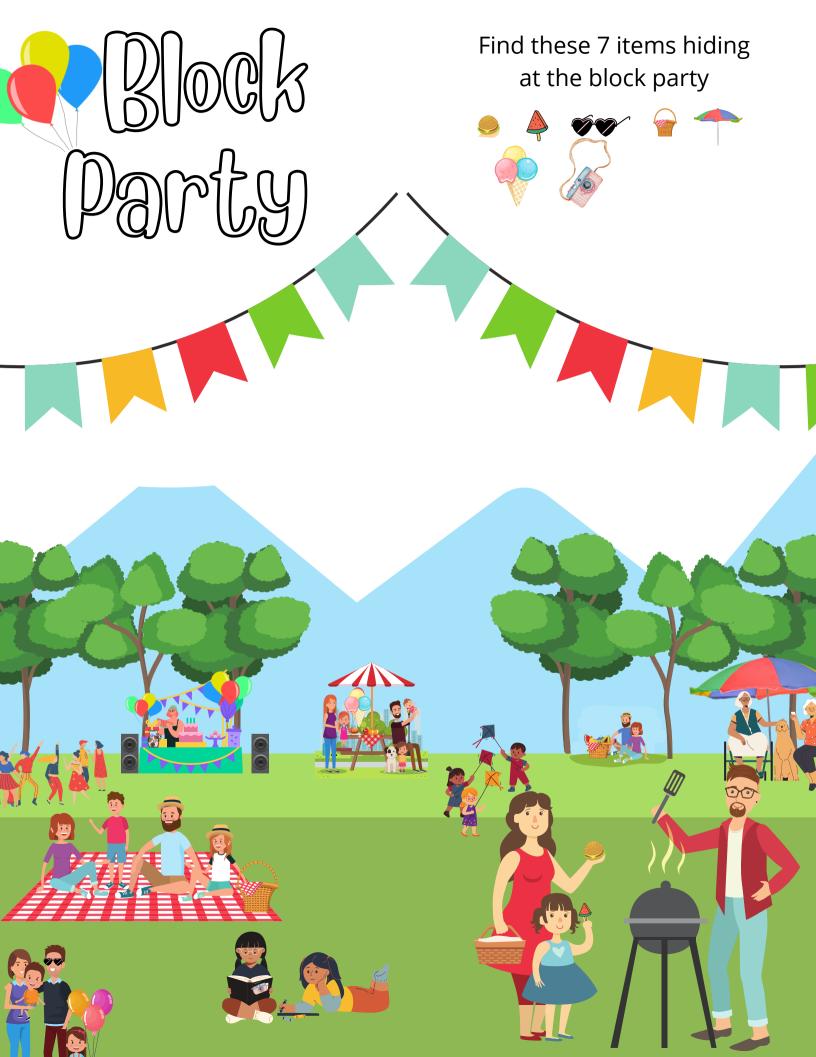

CELEBRATING THE SPIRIT OF THE MILE HIGH CITY

#### **NAME**

\_\_\_\_\_







### TO THE BLOCK PARTY!

## VISITING THE MUSEUM









Let's have a picnic

## LEARN TO DRAW









it's a tree!

#### **CONNECT THE DOTS**









R M S B S G X R A Ι N G A F R Ι N R M R K M R В В M S S R M W Z S X A W Α G K B R R M N Α G S Τ X G E Y B Y M ()

Art Barbeque Community Denver Friends Music Parade Park Block Festival Neighborhood Party



## WHAT MAKES UP A NEIGHBORHOOD?

| Draw a picture of your neighborhood and write some things that you can find (fire station, park, library). |
|------------------------------------------------------------------------------------------------------------|
|                                                                                                            |
|