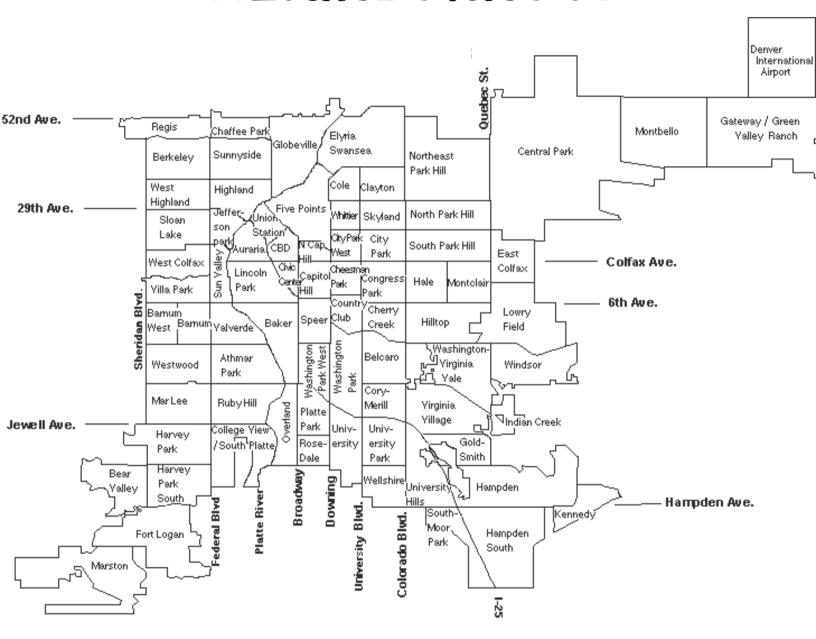

## COLOR IN YOUR NEIGHBORHOOD

Suggestion: If you have a friend who lives in a different neighborhood, color theirs a different color.